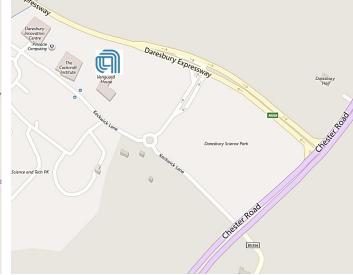

## **Applied Materials**

Vanguard House, Keckwick Lane, STFC Daresbury, Cheshire WA4 4AB

+44 1925 607150 perceptive\_info@amat.com

Manchester or Liverpool Airports

Warrington Central or Warrington Bank Quay or Runcorn

M56 Junction 11, following A56 towards Warrington Left onto A558 Daresbury Expressway First left at lights into Sci-Tech Daresbury Right at roundabout into Keckwick Lane

These are nearby, but please check your preferred review website before booking.