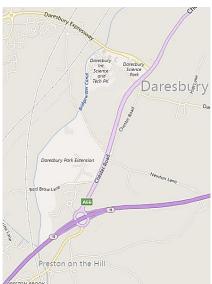

## **Applied Materials**

Vanguard House, Keckwick Lane, STFC Daresbury, Cheshire WA4 4AB

+44 1925 607150 perceptive\_info@amat.com

Manchester or Liverpool Airports

Warrington Central or Warrington Bank Quay or Runcorn

M56 Junction 11, following A56 towards Warrington Left onto A558 Daresbury Expressway First left at lights into Sci-Tech Daresbury Right at roundabout into Keckwick Lane

These are nearby, but please check your preferred review website before booking.